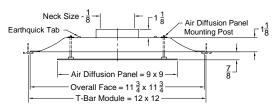

Models: 5750-9 (Steel - Donn Ceiling Grid ) 5750-9 AS (Aluminized Steel - Donn Ceiling Grid )

| 1. Available Finishes                  | 2. Available Accessories                  | 3. Construction Details                      |
|----------------------------------------|-------------------------------------------|----------------------------------------------|
| Standard Finish:                       | G3 Equalizing Grid.                       | Sizes only as listed.                        |
| ☐ 01 White.                            | BDS Butterfly Damper.                     | Available Neck Sizes:                        |
| Optional Finishes (additional charge): | RSD Radial Shutter Damper.                | 6 and 8 for 12 x 12 Module, 6, 8 ,10, 12, 14 |
| ☐ 03 Black.                            | ☐ BAF Directional Baffles.                | and 15 for 24 x 24 Module.                   |
| 28 Custom Color.                       | ☐ BO Blank off for 5750                   |                                              |
|                                        | Note: All Accessories Shipped Unattached. |                                              |