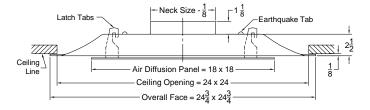

Models: 5750-1 (Steel - Surface Mount - 24 x 24)

5750-1 AS (Aluminized Steel - Surface Mount - 24 x 24 )

Models: 5750-1 (Steel - Surface Mount - 12 x 12) 5750-1 AS (Aluminized Steel - Surface Mount - 12 x 12)