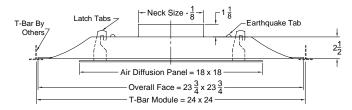

Models:

5750-7 ( Steel - Concealed T-Bar - 24 x 24 ) 5750-7 AS ( Aluminized Steel - Concealed T-Bar - 24 x 24 )

T-Bar By Latch Tabs Others

Air Diffusion Panel =  $18 \times 18$ Overall Face =  $23\frac{3}{4} \times 23\frac{3}{4}$ T-Bar Module =  $24 \times 24$ 