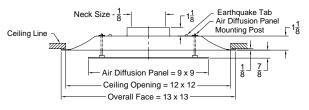

Models: 5750-1 (Steel - Surface Mount - 24 x 24)

5750-1 AS (Aluminized Steel - Surface Mount - 24 x 24 )

Models: 5750-1 (Steel - Surface Mount - 12 x 12) 5750-1 AS (Aluminized Steel - Surface Mount - 12 x 12)