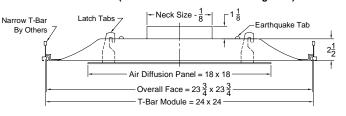

Models:

5750-7 ( Steel - Concealed T-Bar - 24 x 24 ) 5750-7 AS ( Aluminized Steel - Concealed T-Bar - 24 x 24 )

T-Bar By Latch Tabs Others

Air Diffusion Panel =  $18 \times 18$ Overall Face =  $23\frac{3}{4} \times 23\frac{3}{4}$ T-Bar Module =  $24 \times 24$ 