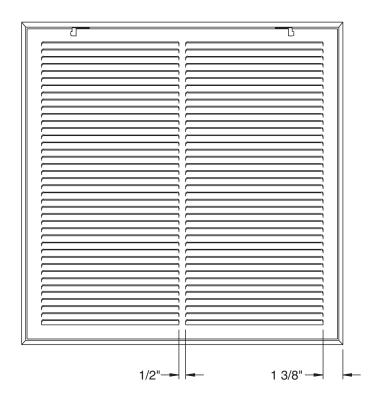

### **Ordering Information**

All of USAIRE stamped steel return air grilles are listed with the horizontal (width) dimension first,

vertical (height) dimension second. Filter grilles are ordered according to filter size and are sized to fit most popular standard 1" filters. Minimum size for Model 1410F is 10" x 10"; maximum size is 36" x 36".