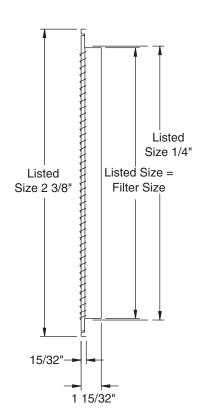

### **Ordering Information**

All of USAIRE stamped steel return air grilles are listed with the horizontal (width) dimension first,

vertical (height) dimension second. Filter grilles are ordered according to filter size and are sized to fit most popular standard 1" filters. Minimum size for Model 1410F is 10" x 10"; maximum size is 36" x 36".